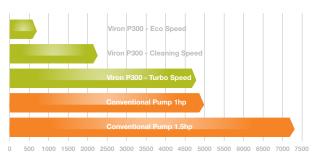

The Viron P300 pump utilises state of the art permanent magnet brushless 3 speed DC motor which has been developed to dramatically decrease your operating costs. Unlike conventional single speed motors, which work at maximum capacity at all times, the Viron P300 adapts to the task at hand reducing your electricity consumption and saving you money all year round.