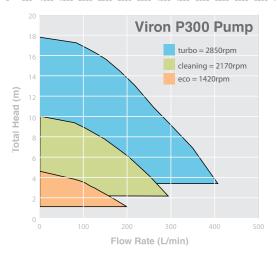

To calculate how much you could save on electricity cost visit www.astralpool.com.au

Available from:

CO2 Emissions
Viron P300 v Conventional Pool Pump (Per Day)

The recommended operating speed for the P300 Pump is eco speed.