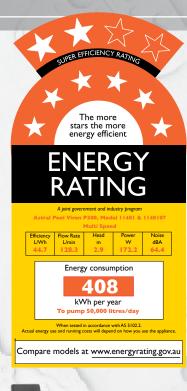

The Viron P300 pump utilises state of the art permanent magnet brushless 3 speed DC motor which has been developed to dramatically decrease your operating costs. Unlike conventional single speed motors, which work at maximum capacity at all times, the Viron P300 adapts to the task at hand reducing your electricity consumption and saving you money all year round.

The environmental savings are equally impressive with the Viron P300 saving up to 1 tonne of Co2 emissions each year when compared to a conventional pump.

The Viron P300 Pump is covered by a limited 3 year warranty against defects in materials and workmanship.

To calculate how much you could save on electricity cost visit www.astralpool.com.au

Available from:

CO2 Emissions
Viron P300 v Conventional Pool Pump (Per Day)

The recommended operating speed for the P300 Pump is eco speed.