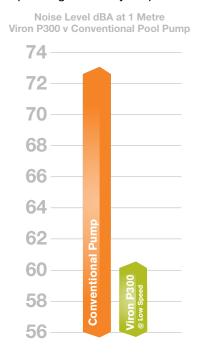

The Viron P300 is also significantly quieter than conventional pool pumps. So quiet that it can be operated at times simply not feasible for other pumps. This means you can use your pump during off peak electricity times reducing your power bill even further.